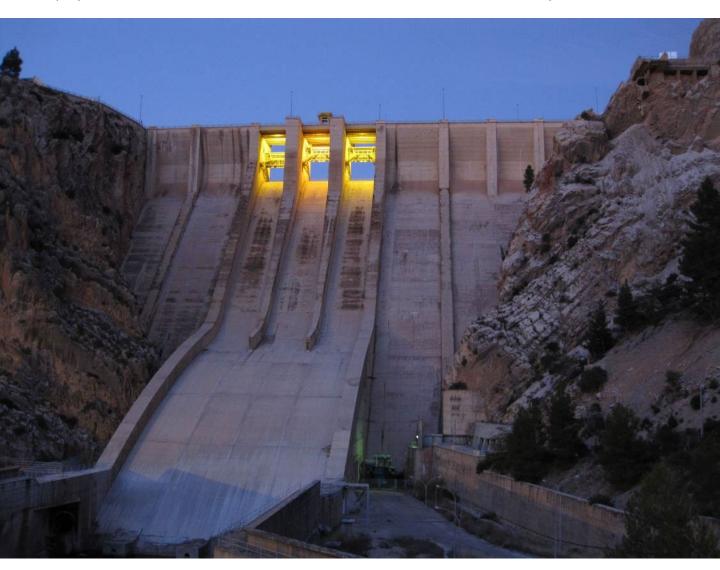

The main **FIELDS OF ACTIVITY** comprise hydraulic and transport infrastructures.

OFITECO renders **SERVICES** during all life phases of these infrastructures: design, construction and operation.

HYDRAULIC INFRASTRUCTURES include dams and reservoirs, hydro-meteorological networks, flood protection measures, hydropower plants, water supply and wastewater treatment plants, irrigation, or river restoration.

During CONSTRUCTION, monitoring and quality control of works are developed, relying on our own laboratories. In addition, dam, tunnel and bridge MONITORING, SURVEILLANCE and AUTOMATION are developed.

During **OPERATION** flood routing and maintenance tasks in dams, hydro-meteorological networks and canals are accomplished. Moreover, detailed inspections and corrective actions are carried out in dams, tunnels and viaducts.