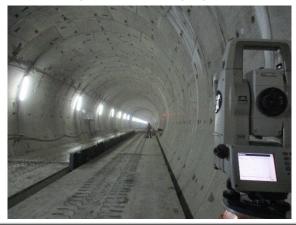

**TRANSPORT INFRASTRUCTURES** involve roads and highways, railways, light rail transit systems and metros. Tunnels, viaducts and hillside inspections and monitoring must also be highlighted.

During **DESIGN**, feasibility studies and detailed designs are carried out.

During CONSTRUCTION, monitoring and quality control of works are developed, relying on our own laboratories. In addition, dam, tunnel and bridge MONITORING, SURVEILLANCE and AUTOMATION are developed.

During **OPERATION** flood routing and maintenance tasks in dams, hydro-meteorological networks and canals are accomplished. Moreover, detailed inspections and corrective actions are carried out in dams, tunnels and viaducts.