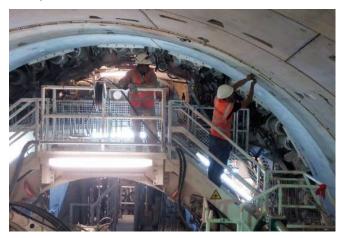

**TRANSPORT INFRASTRUCTURES** involve roads and highways, railways, light rail transit systems and metros. Tunnels, viaducts and hillside inspections and monitoring must also be highlighted.

During **DESIGN**, feasibility studies and detailed designs are carried out.

During CONSTRUCTION, monitoring and quality control of works are developed, relying on our own laboratories. In addition, dam, tunnel and bridge MONITORING, SURVEILLANCE and AUTOMATION are developed.

During **OPERATION** flood routing and maintenance tasks in dams, hydro-meteorological networks and canals are accomplished. Moreover, detailed inspections and corrective actions are carried out in dams, tunnels and viaducts.