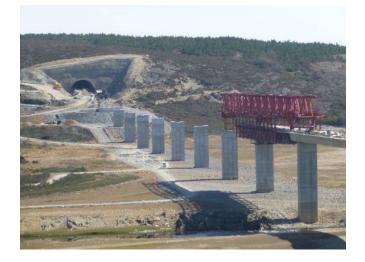

**TRANSPORT INFRASTRUCTURES** involve roads and highways, railways, light rail transit systems and metros. Tunnels, viaducts and hillside inspections and monitoring must also be highlighted.

During **DESIGN**, feasibility studies and detailed designs are carried out.