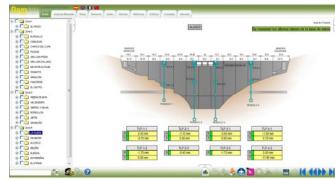

OFITECO implements a strict MANAGEMENT SYSTEM, including quality (UNE EN ISO 9001), environment (UNE EN ISO 14001), and safety and health at work (ISO 45001).

Finally, OFITECO is permanently focused on RESEARCH AND DEVELOPMENT. We have developed the DAMDATA, TUNNELDATA and BRIDGEDATA, outstanding real-time web service platforms for remote data management in dam, tunnel and bridge monitoring.